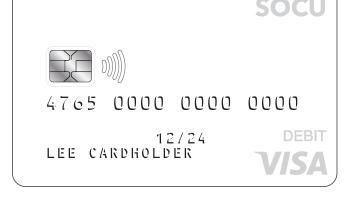

Winners in Each Category will receive:

Their design featured on a limited edition SOCU Contactless/Tap-to-Pay Debit Card & \$100 Visa Gift Card

Template Instructions:

The card to the right is the actual size and has the elements that will be over your design, so please keep these elements in mind when creating.

- Credit Union Logo (top right)
- Chip & Tap-to-Pay Icon (left side) - Expiration Date (below card number)
- Card Number (centered)Cardholder Name (bottom left)
- Debit & Visa Logo (bottom right)

Turn finished template into any of our SOCU branches.